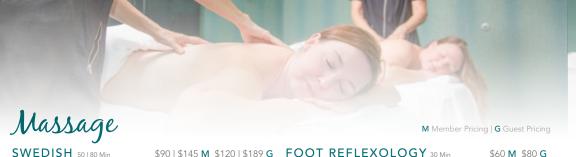

SWEDISH 50 | 80 Min

Classic full body relaxation massage that improves circulation, alleviates muscle tension, reduces stress, and any body imbalances, restore energy and promote improves lymphatic flow.