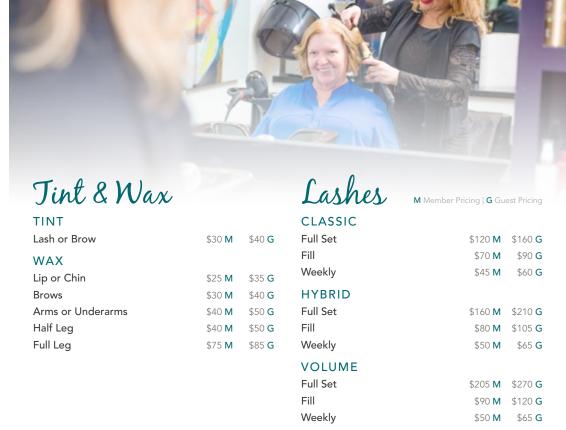

| \$120 <b>M</b>  | \$155 <b>G</b>  |
| Keratin                             | \$300 <b>M</b>  | \$390 <b>G</b>  |
| Olaplex                             | \$60+ <b>M</b>  | \$80+ <b>G</b>  |
| Deep Conditioning                   | \$45 <b>M</b>   | \$60 <b>G</b>   |
| Toner                               | \$25 <b>M</b>   | \$35 <b>G</b>   |
| COLOR                               |                 |                 |
| Accent Highlights                   | \$90+ <b>M</b>  | \$120+ <b>G</b> |
| Partial Highlights                  | \$120+ <b>M</b> | \$155+ <b>G</b> |
| Full Highlights                     | \$120+ <b>M</b> | \$155+ <b>G</b> |
| Root Color                          | \$80+ <b>M</b>  | \$105+ <b>G</b> |

\$120+ M \$155+ G

\$45+ **M** \$60+ **G** 





Prices may vary. A 20% gratuity is suggested, and much appreciated, for our professionals.

To enhance your spa experience, we recommend arriving 15 minutes prior to your scheduled treatment in order to have time to change and relax. Please notify the Spa 24 hours in advance for any cancellations or rescheduling to avoid a 50% (per service) cancellation fee.





SWEDISH 50 | 80 Min

Classic full body relaxation massage that improves circulation, alleviates muscle tension, reduces stress, and any body imbalances, restore energy and promote improves lymphatic flow.

DEEP TISSUE 50 | 80 Min \$115 | \$185 M \$150 | \$240 G REIKI 50 | 80 Min

Firm pressure full body massage used to relieve chronic muscle tension, persistent pain and trigger points.

\$125 | \$200 **M** \$160 | \$250 **G**